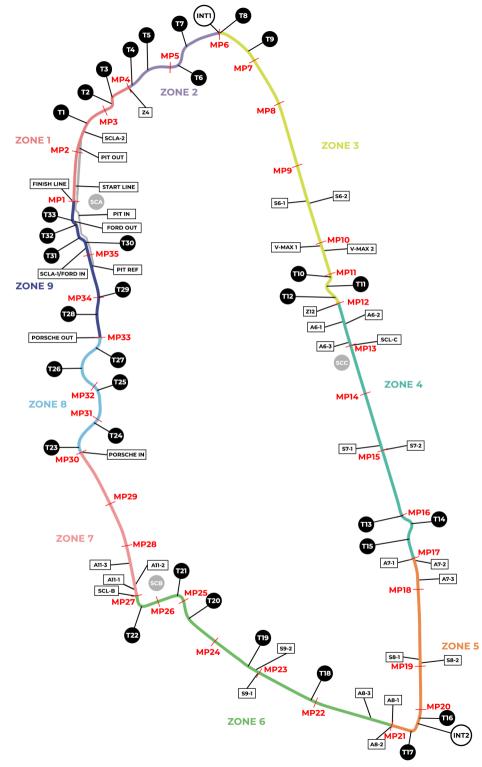

Article 14.7.1 refers to a map that shows how the circuit is divided into several numbered zones.

The map is attached to this bulletin.

Peter Roberts Chairman of the Panel

A.S. Chi-

Palle Christiansen International Steward